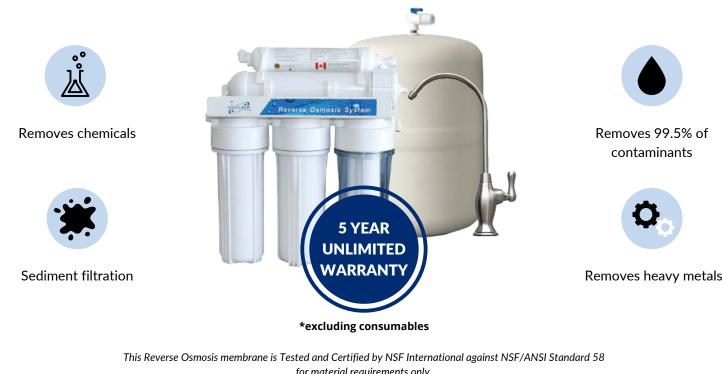

## **Superior Reverse Osmosis System**

**The Superior Reverse Osmosis System** from Excalibur Water Systems uses membrane technology to generate high-purity drinking water. This system removes numerous chemicals and heavy metals from your water supply, with a contaminant rejection rate of 99.5%. Excalibur's Reverse Osmosis system comes complete with designer faucet, storage tank and installation fitting kit. Minimum water pressure of 30 psi is required to operate this system.

for material requirements only.

### Removes Chemicals and Heavy Metals such as:

• Ethylene

- Chlorine
- Chloramines
- Ammonia
- BenzeneChromium
- PCB's
- THM's
  - Lead
- Copper
- Aluminum
- Silver
- Nickel
- Cadmium
- Zinc
- + and many more